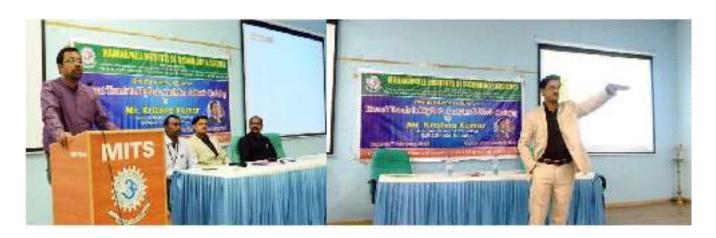

The Department of Computer Science & Engineering organized an awareness program on "Recent Trends in Big Data Analytics & Block Chaining" on 2 February 2018 by Mr. Krishna Kumar, Head-Architecture & Technology, SAPLABS India, Bangalore.

The program started at 10.45 am in the MBA Seminar Hall, Southern block with a formal inauguration by Dr. Rama Chandra Prasad-Dean-IIIC, Dr. M. Sakthi Ganesh-HoD-CSE and Dr. V. Thiruppathy Kesavan-Sr. Asst. Prof. & Coordinator. After the inauguration, Mr. Krishna Kumar delivered his lecture from 11.00 am to 12.30 pm. He addressed the III Year CSE students (A & B sections in the Forenoon and C & D sections in the afternoon) about the Introduction of Big Data Analytics and Block Chaining technology. He also explained how those technologies are used in the real time applications that we are using in our day-to-day life. Using animation, he explained how the real estate business requires the support of block chaining technology.

He gave introduction to SAP courses that are offered by SAP LABS. He also explained the courses and the benefits out of them and gave guidelines to students to choose the appropriate course on their area of interest.

After that, he gave ideas for choosing projects on the above mentioned technologies. He also mentioned what technology and programming updates they need to have before appearing for an interview. He also addressed the queries raised by the students. Vote of thanks was proposed by Dr Thiruppathy Kesavan.